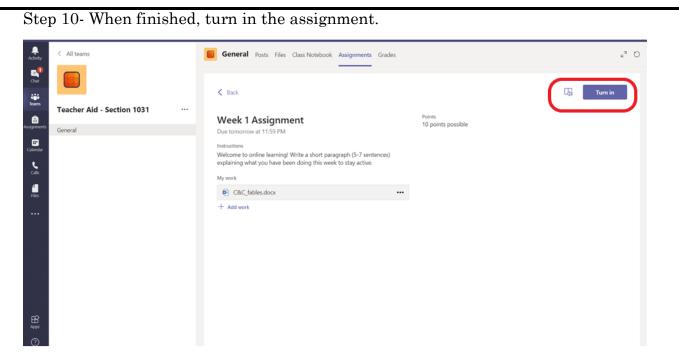

Step 9- When you are ready to submit the assignment, choose the "Add Work" option. From there, you have 3 options to turn in your work.