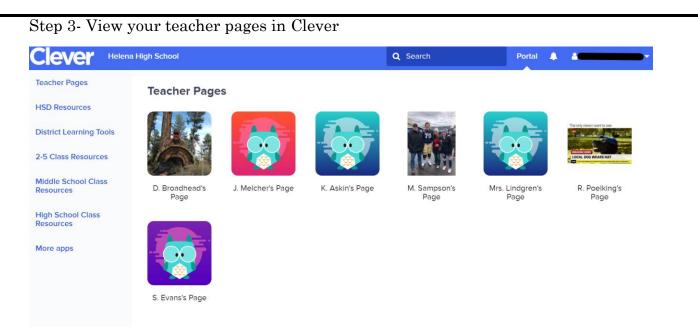

A student view of logging in with clever, going to Microsoft Teams, checking a class, viewing an assignment, completing an assignment, and reviewing other class options within Microsoft Teams .....

In 10, Easy Steps!!