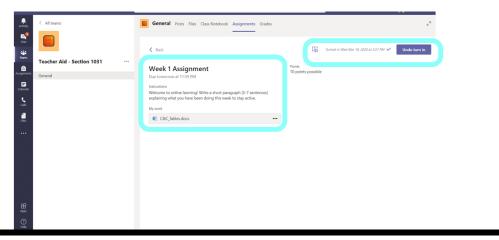

You should see a confirmation that the assignment was turned in on the screen, and in a notification in teams. When you turn in an assignment, the teacher will also be notified.

| General Posts Files Class Notebook Assignments Grades                                                                                |                                         |           |
|--------------------------------------------------------------------------------------------------------------------------------------|-----------------------------------------|-----------|
| Back                                                                                                                                 | Turned in Wed Mar 18, 2020 at 3:57 PM 🗸 | Undo turn |
| Week 1 Assignment Due tomorrow at 11:59 PM                                                                                           | Points<br>10 points possible            |           |
| Instructions                                                                                                                         |                                         |           |
| Welcome to online learning! Write a short paragraph (5-7 sentences)<br>explaining what you have been doing this week to stay active. |                                         |           |
| My work                                                                                                                              |                                         |           |
|                                                                                                                                      |                                         |           |