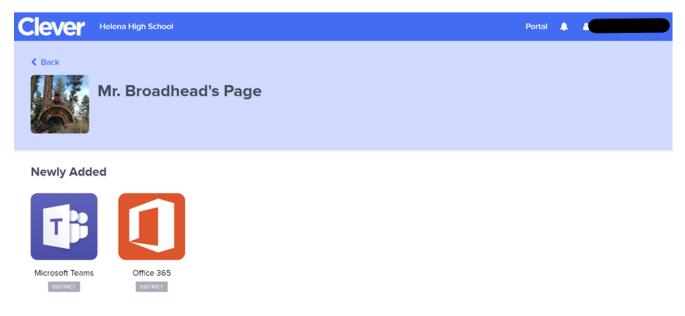

Step 4- Choose a teacher to see where they are posting class information

Clever will review your log-in information. Then click "go to microsoft teams"

| Clever Helena High School  |                                                                                                                                                                                                 | Portal 🌲 🛔 |
|----------------------------|-------------------------------------------------------------------------------------------------------------------------------------------------------------------------------------------------|------------|
| < Back                     | Your Login Information                                                                                                                                                                          |            |
| Mr. Broadhead's            | Single sign-on to this app requires the Chrome,<br>Firefox, or Edge browser and the Clever<br>extension. Copy your login information below<br>and paste it into the website to log in manually. |            |
| Newly Added                | MICROSOFT TEAMS USEBNAME                                                                                                                                                                        |            |
|                            | MICROSOFT TEAMS PASSWORD Show Copy                                                                                                                                                              |            |
| Microsoft Teams Office 365 | Go to Microsoft Teams                                                                                                                                                                           |            |
| antilier antilier          |                                                                                                                                                                                                 |            |